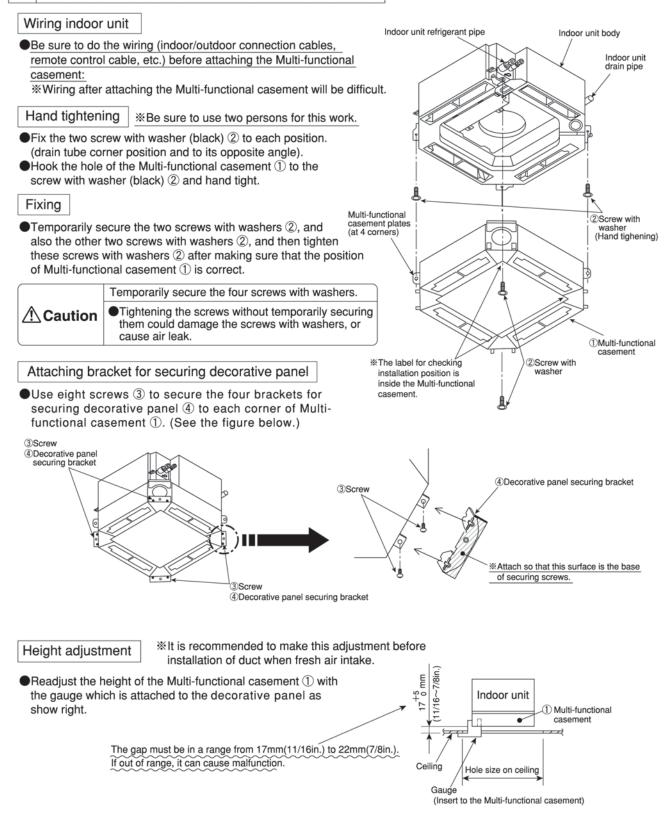

### How to Use / How to Install

1 Parts check.

(The unit is provided with this manual and following parts in the box.)

#### MULTI-FUNCTIONAL CASEMENT

| Part №.,<br>Name |       |   | 2 Screw with washer (black) |   | ③ Screw   |   | (4) Decorative panel securing bracket |   | Insulator A for<br>Decorative panel |   | 6 Insulator B for Decorative panel |  |
|------------------|-------|---|-----------------------------|---|-----------|---|---------------------------------------|---|-------------------------------------|---|------------------------------------|--|
| Q'ty             | 1 101 | 4 | M5×0.8×25                   | 8 | M5×0.8×12 | 4 | With insulator                        | 1 | ~                                   | 1 |                                    |  |
| Figure           |       |   | O.                          |   | Q.        |   |                                       |   |                                     | Ē |                                    |  |

#### 3 Installation of Multi-functional casement.

#### Preparation before installation

If it is necessary to change the number of air outlet, the optional parts Air Outlet Shutter Plate should be installed on the indoor unit.

Therefore, the installation should be done before the Multi-functional casement ① is installed on the indoor unit.

• The Multi-functional casement ① has four knockout on each side so that the air can be taken from any of four sides. Select any one or two sides in advance and make knockout holes on the Multi-functional casement ①.

#### 5 Installation of Decorative panel