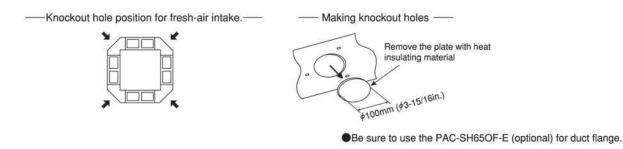

NOTICE

- (1) When taking in external air, use the PAC-SH65OF-E duct flange (optional) and duct (to be procured at local site). % It is available of fresh-air intake even when the High-efficiency filter element is installed.
- (2) Follow the procedure in this manual for installation of the Multi-functional casement ①. Otherwise, it is possible that installation of refrigerant tubes, drain tubes, and electrical wiring will not be available.

• The Multi-functional casement ① has four knockout on each side so that the air can be taken from any of four sides. Select any one or two sides in advance and make knockout holes on the Multi-functional casement ①.