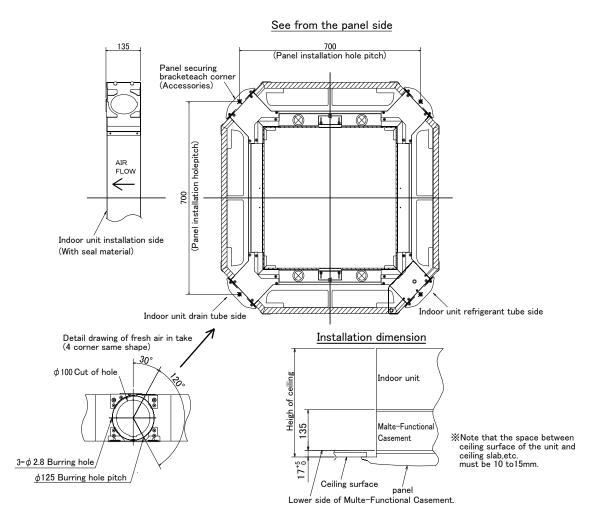

#### Dimensions

Unit : mm

### Specification

| Connected duct diameter (mm) |                         |                                               |  |  |  |  |  |  |
|------------------------------|-------------------------|-----------------------------------------------|--|--|--|--|--|--|
| Fresh<br>air<br>intake       | Number of intakes       | Any 2 corners or less<br>(among four corners) |  |  |  |  |  |  |
|                              | Input volume            | 20% or less of indoor units air volume        |  |  |  |  |  |  |
| High-pe                      | rformance filter elemen | Colorimetric method (65%)                     |  |  |  |  |  |  |

NOTICE

- (1) When taking in external air, use the PAC-SH65OF-E duct flange (optional) and duct (to be procured at local site). % It is available of fresh-air intake even when the High-efficiency filter element is installed.
- (2) Follow the procedure in this manual for installation of the Multi-functional casement ①. Otherwise, it is possible that installation of refrigerant tubes, drain tubes, and electrical wiring will not be available.

• The Multi-functional casement ① has four knockout on each side so that the air can be taken from any of four sides. Select any one or two sides in advance and make knockout holes on the Multi-functional casement ①.