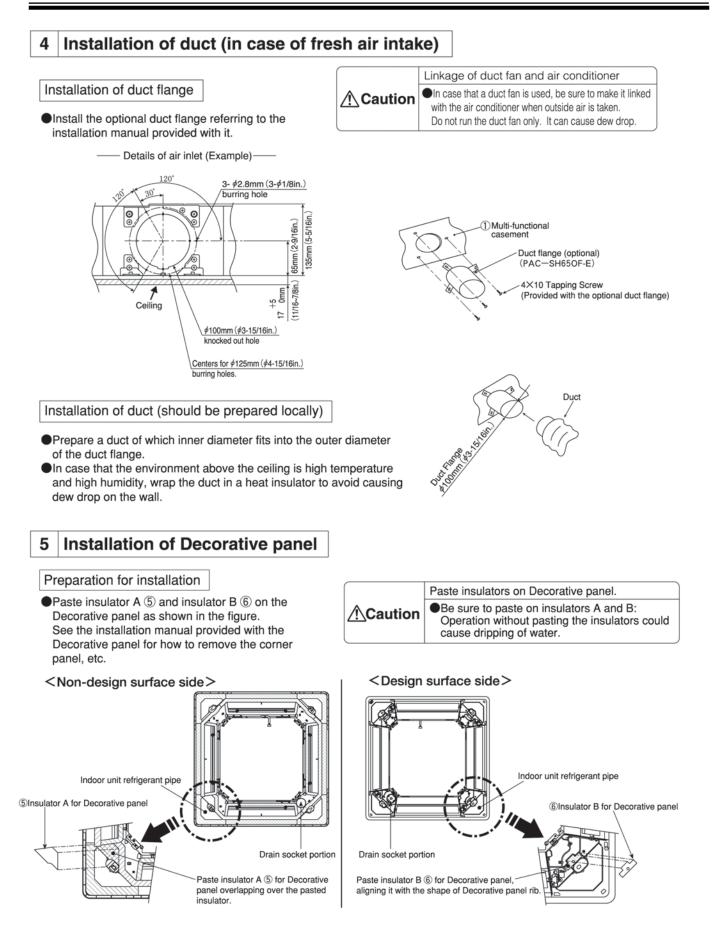

NOTICE

- (1) When taking in external air, use the PAC-SH65OF-E duct flange (optional) and duct (to be procured at local site). % It is available of fresh-air intake even when the High-efficiency filter element is installed.
- (2) Follow the procedure in this manual for installation of the Multi-functional casement ①. Otherwise, it is possible that installation of refrigerant tubes, drain tubes, and electrical wiring will not be available.

• The Multi-functional casement ① has four knockout on each side so that the air can be taken from any of four sides. Select any one or two sides in advance and make knockout holes on the Multi-functional casement ①.