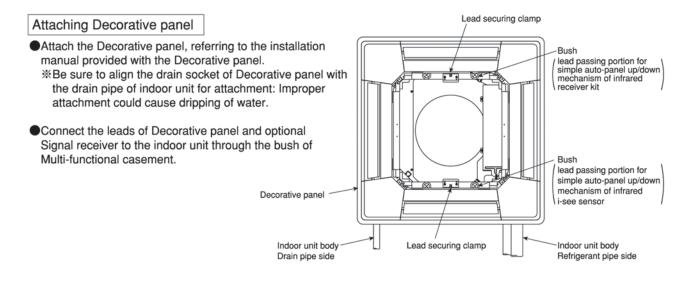

s, drain tubes, and electrical wiring will not be available.

#### 2 Installation of Indoor unit.

Follow the description in the installation manual which is attached to the indoor unit.

#### 3 Installation of Multi-functional casement.

#### Preparation before installation

If it is necessary to change the number of air outlet, the optional parts Air Outlet Shutter Plate should be installed on the indoor unit.

Therefore, the installation should be done before the Multi-functional casement ① is installed on the indoor unit.

• The Multi-functional casement ① has four knockout on each side so that the air can be taken from any of four sides. Select any one or two sides in advance and make knockout holes on the Multi-functional casement ①.









#### 5 Installation of Decorative panel