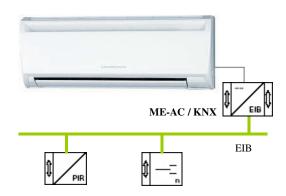

## Easy and quick installation

- □ Reduced size 60x45x28 mm. Can be installed even inside the AC indoor unit.
- Do not require external power.
- Direct connection to the EIB bus and to the AC indoor unit.
- Configuration from ETS, ETS Database in different languages.
- Multiple objects for control.
- □ Total Control & Supervision.