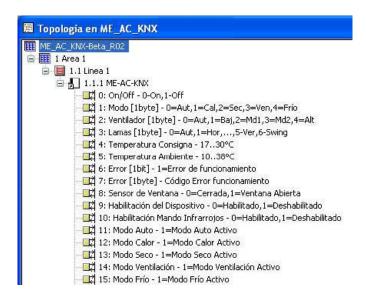

## From KNX, access to

- Start/Stop of the unit.
- Set Point Temperature.
- Ambient Temperature.
- Mode.
- > Fan Speed.
- Vane position.
- > ... etc.
- Commands and ... real status of the unit!!

Product available from April 2007.