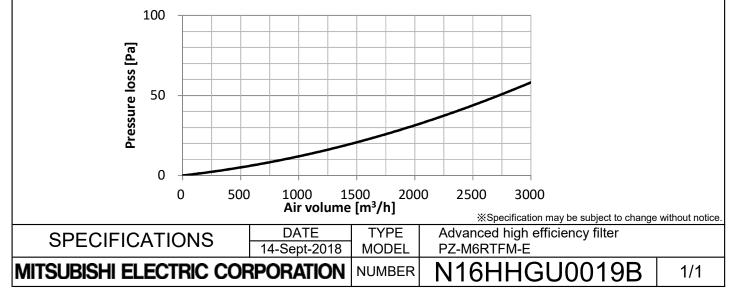

## Pressure loss

Following graph shows the pressure loss when using three filters for one set.