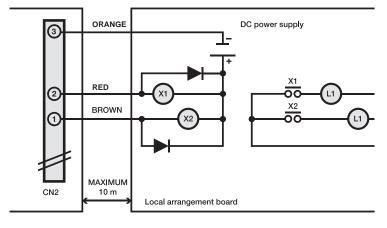

Note: VFC: Volt free contact. ✓= Yes, x = No, - = Not applicable.

WIRING DIAGRAM Operation Outputs Run & Fault (External 24v DC Power Supply and Relays Required

Input / Output cable (output) - No. 1 ORANGE: COMMON

#### - No. 2 RED: - No. 3 BROWN: ON/OFF

Note: 24v DC power supply and relays required for run and fault outputs.

Telephone: 01707 282880

UNITED KINGDOM Mitsubishi Electric Europe Living Environmental Systems Division
Travellers Lane, Hatfield, Hertfordshire, AL10 8XB, England General Enquiries Telephone: 01707 282880 Fax: 01707 278881