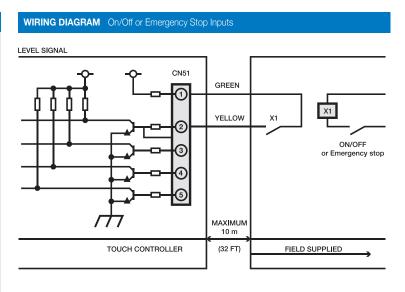

Note: VFC: Volt free contact. ✓= Yes, x = No, - = Not applicable.

WIRING DIAGRAM Operation Outputs Run & Fault (External 24v DC Power Supply and Relays Required

Input / Output cable (output) - No. 1 ORANGE: COMMON

#### - No. 2 RED: - No. 3 BROWN: ON/OFF

Note: 24v DC power supply and relays required for run and fault outputs.

Telephone: 01707 282880

UNITED KINGDOM Mitsubishi Electric Europe Living Environmental Systems Division
Travellers Lane, Hatfield, Hertfordshire, AL10 8XB, England General Enquiries Telephone: 01707 282880 Fax: 01707 278881