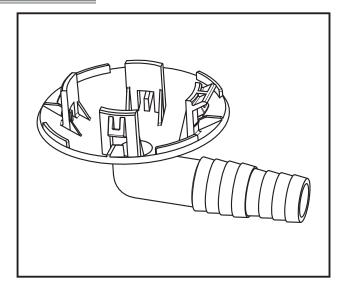

#### Photo

### Descriptions

Cap the unnecessary holes on the outdoor unit (bottom) and centralize the drainage when using a drain pipe.