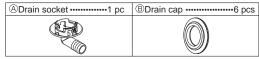

### **Specifications**

| Drain pipe              | PVC VP-25 or vinyl hose (ID: 25mm)                      |
|-------------------------|---------------------------------------------------------|
| Operating<br>conditions | No freezing allowed (Never to be used in cold climates) |
| Material                | EPT rubber                                              |
| Component               | Drain socket x 1, Drain cap x 6                         |

#### 1. Accessories

Dimensions

Be aware that the following parts are put in the package together with the installation manual.