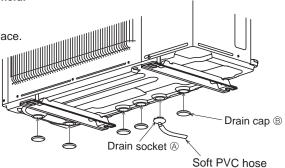

#### 2. Installation procedure for drain unit APrepare the adhesive in the field.

Install the unit horizontally.

- (1)Please perform the drain piping work only when draining from one place.
- Provide drain piping before indoor and outdoor piping connection.
- Attach the drain socket (3) to one of the several drain holes. Fix the drain socket (3) into the drain hole of the base using the catches to secure it in place.
- Connect the soft PVC hose I.D.15 mm as shown in the illustration.
- Make sure to provide drain piping with a downhill grade for easy drain now.
- (2)Glue the drain caps (a) to close all the other unnecessary holes with the glue (Prepare in the field).
  - <Note>Apply the glue securely, as the glue (Prepare in the field) will work as seal to prevent water from leaking. <Note>Use the adhesive for the rubber and metal.