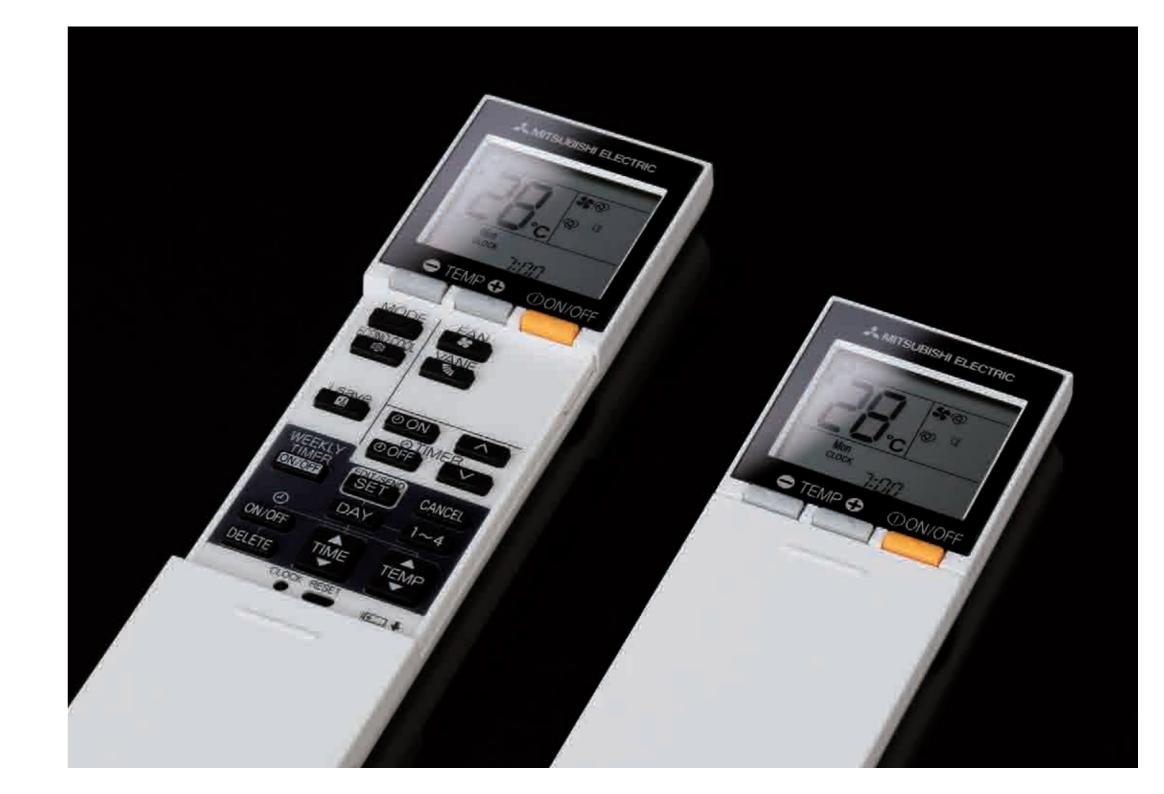

#### Convenient Built-in Weekly Timer

All ZEN indoor units are equipped with a Weekly Timer and come with a remote controller as standard equipment. (Weekly Timer settings are input via the remote controller.)

#### Example Operation Pattern (summer cooling mode)

| Mon.                                                                              | Tues.                          | Wed.                                                                                | Thurs.                                                                                                                                              | Fri.                                                                                                                                                                                                         | Sat.                                                                                                                                                                                                                                                      | Sun.                                                                                                                                                                                                                                                          |  |  |  |  |  |
|-----------------------------------------------------------------------------------|--------------------------------|-------------------------------------------------------------------------------------|-----------------------------------------------------------------------------------------------------------------------------------------------------|--------------------------------------------------------------------------------------------------------------------------------------------------------------------------------------------------------------|-----------------------------------------------------------------------------------------------------------------------------------------------------------------------------------------------------------------------------------------------------------|---------------------------------------------------------------------------------------------------------------------------------------------------------------------------------------------------------------------------------------------------------------|--|--|--|--|--|
| ON 26°C                                                                           | ON 26°C                        | ON 26°C                                                                             | ON 26°C                                                                                                                                             | ON 26°C                                                                                                                                                                                                      |                                                                                                                                                                                                                                                           |                                                                                                                                                                                                                                                               |  |  |  |  |  |
|                                                                                   |                                |                                                                                     |                                                                                                                                                     |                                                                                                                                                                                                              |                                                                                                                                                                                                                                                           |                                                                                                                                                                                                                                                               |  |  |  |  |  |
| OFF                                                                               | OFF                            | OFF                                                                                 | OFF                                                                                                                                                 | OFF                                                                                                                                                                                                          | ON 26°C                                                                                                                                                                                                                                                   | ON $26^{\circ}$ C                                                                                                                                                                                                                                             |  |  |  |  |  |
|                                                                                   |                                |                                                                                     |                                                                                                                                                     |                                                                                                                                                                                                              |                                                                                                                                                                                                                                                           |                                                                                                                                                                                                                                                               |  |  |  |  |  |
| Automatically turned off during set work hours                                    |                                |                                                                                     |                                                                                                                                                     |                                                                                                                                                                                                              |                                                                                                                                                                                                                                                           |                                                                                                                                                                                                                                                               |  |  |  |  |  |
|                                                                                   |                                |                                                                                     |                                                                                                                                                     |                                                                                                                                                                                                              | OFF                                                                                                                                                                                                                                                       | OFF                                                                                                                                                                                                                                                           |  |  |  |  |  |
| ON 26°C                                                                           | ON 26°C                        | Automatically turns<br>off during set period                                        |                                                                                                                                                     |                                                                                                                                                                                                              |                                                                                                                                                                                                                                                           |                                                                                                                                                                                                                                                               |  |  |  |  |  |
| 01, 20 0                                                                          | 011 20 0                       | 011 20 0                                                                            | 011 20 0                                                                                                                                            | 01, 20 0                                                                                                                                                                                                     | ON 26°C                                                                                                                                                                                                                                                   | ON 26°C                                                                                                                                                                                                                                                       |  |  |  |  |  |
| Automatically turns on, synchronized with set arrival time at home                |                                |                                                                                     |                                                                                                                                                     |                                                                                                                                                                                                              |                                                                                                                                                                                                                                                           |                                                                                                                                                                                                                                                               |  |  |  |  |  |
|                                                                                   |                                |                                                                                     |                                                                                                                                                     |                                                                                                                                                                                                              |                                                                                                                                                                                                                                                           |                                                                                                                                                                                                                                                               |  |  |  |  |  |
| ON 28°C                                                                           | ON 28°C                        | ON 28°C                                                                             | ON 28°C                                                                                                                                             | ON 28°C                                                                                                                                                                                                      | ON 28°C                                                                                                                                                                                                                                                   | ON 28°C                                                                                                                                                                                                                                                       |  |  |  |  |  |
| Automatically raises temperature at set time for energy-saving operation at night |                                |                                                                                     |                                                                                                                                                     |                                                                                                                                                                                                              |                                                                                                                                                                                                                                                           |                                                                                                                                                                                                                                                               |  |  |  |  |  |
|                                                                                   | ON 26°C  OFF  ON 26°C  ON 28°C | ON 26°C ON 26°C  OFF  Automatically to  ON 26°C ON 26°C  Automatic  ON 28°C ON 28°C | ON 26°C ON 26°C ON 26°C  OFF OFF OFF  Automatically turned off during  ON 26°C ON 26°C ON 26°C  Automatically turns on, sy  ON 28°C ON 28°C ON 28°C | ON 26°C ON 26°C ON 26°C ON 26°C  OFF OFF OFF OFF  Automatically turned off during set work hours  ON 26°C ON 26°C ON 26°C ON 26°C  Automatically turns on, synchronized wit  ON 28°C ON 28°C ON 28°C ON 28°C | ON 26°C ON 26°C ON 26°C ON 26°C ON 26°C  OFF OFF OFF OFF OFF  Automatically turned off during set work hours  ON 26°C ON 26°C ON 26°C ON 26°C ON 26°C  Automatically turns on, synchronized with set arrival tim  ON 28°C ON 28°C ON 28°C ON 28°C ON 28°C | ON 26°C ON 26°C ON 26°C ON 26°C ON 26°C ON 26°C  Automatically turned off during set work hours  ON 26°C ON 26°C ON 26°C ON 26°C ON 26°C  Automatically turns on, synchronized with set arrival time at home  ON 28°C ON 28°C ON 28°C ON 28°C ON 28°C ON 28°C |  |  |  |  |  |