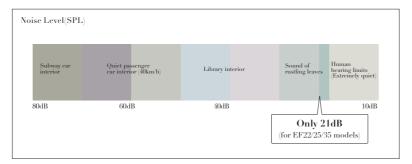

### Quiet Comfort All Day Long

Mitsubishi Electric's advanced "Silent Mode" fan speed setting provides super-quiet operation as low as 21dB for EF22/25/35 models. This unique feature makes the Kirigamine ZEN series ideal for use in most any situation.