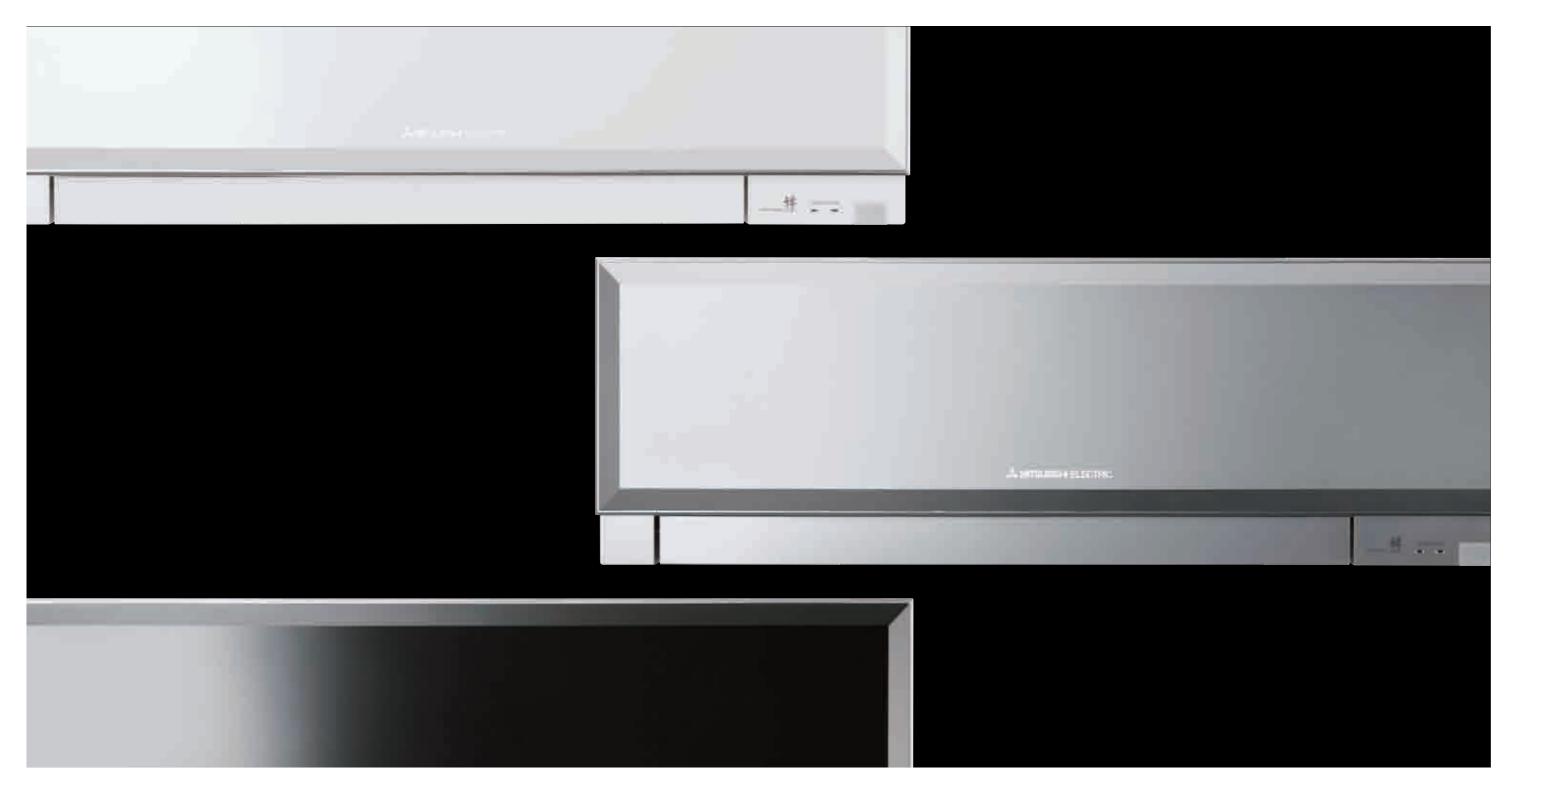

# Stylish Line-up Matches Any Room Décor

Developed to complement modern interior room décor, Kirigamine ZEN air conditioners are available in three colours specially chosen to blend in naturally wherever installed. The streamlined wall-mounted indoor units have eloquent silver-bevelled edges, expressing sophistication and quality. Combining impressively low power consumption and quiet yet powerful performance, these units provide a best-match scenario for diverse interior designs while simultaneously ensuringmaximum room and energy savings.

## white

ZEN White blends in perfectly with light-coloured interiors. The thin, stylish design of the indoor unit is reminiscent of a piece of contemporary art, clearly expressing chic elegance.

### black

When it comes to darker interiors, ZEN Black is the answer to matching décor and air conditioning needs. The luxurious black finish resembles that of modern audiovisual equipment, further contributing to high-quality feel and comfortable room environment.

### silver

ZEN Silver is produced with highly advanced manufacturing processes, including the application of a special film coating to the factory-line finish to produce a stylish modern look. Slim, lustrous and compact, the indoor unit is a welcome accent to any room décor.