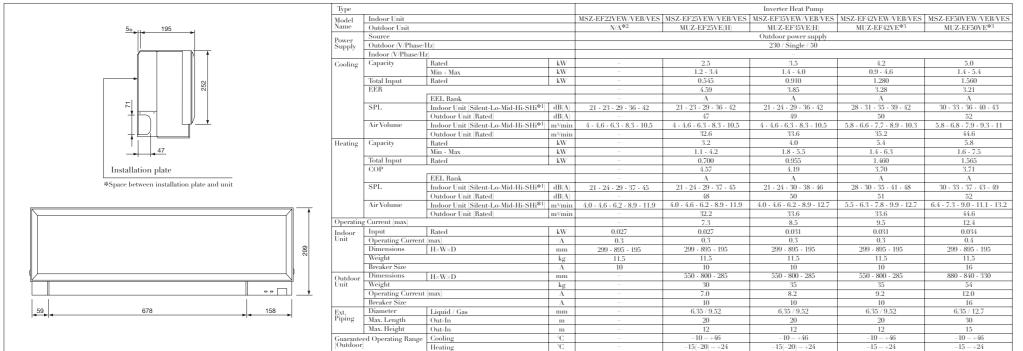

\*1 SHi → Super High 
\*2 MSZ-EF22 is for MXZ connection only. 
\*3 Freeze-prevention Heater (For drain pan) is available as optional parts. For EF42: MAC-643BH-E, For EF50: MAC-644BH-E