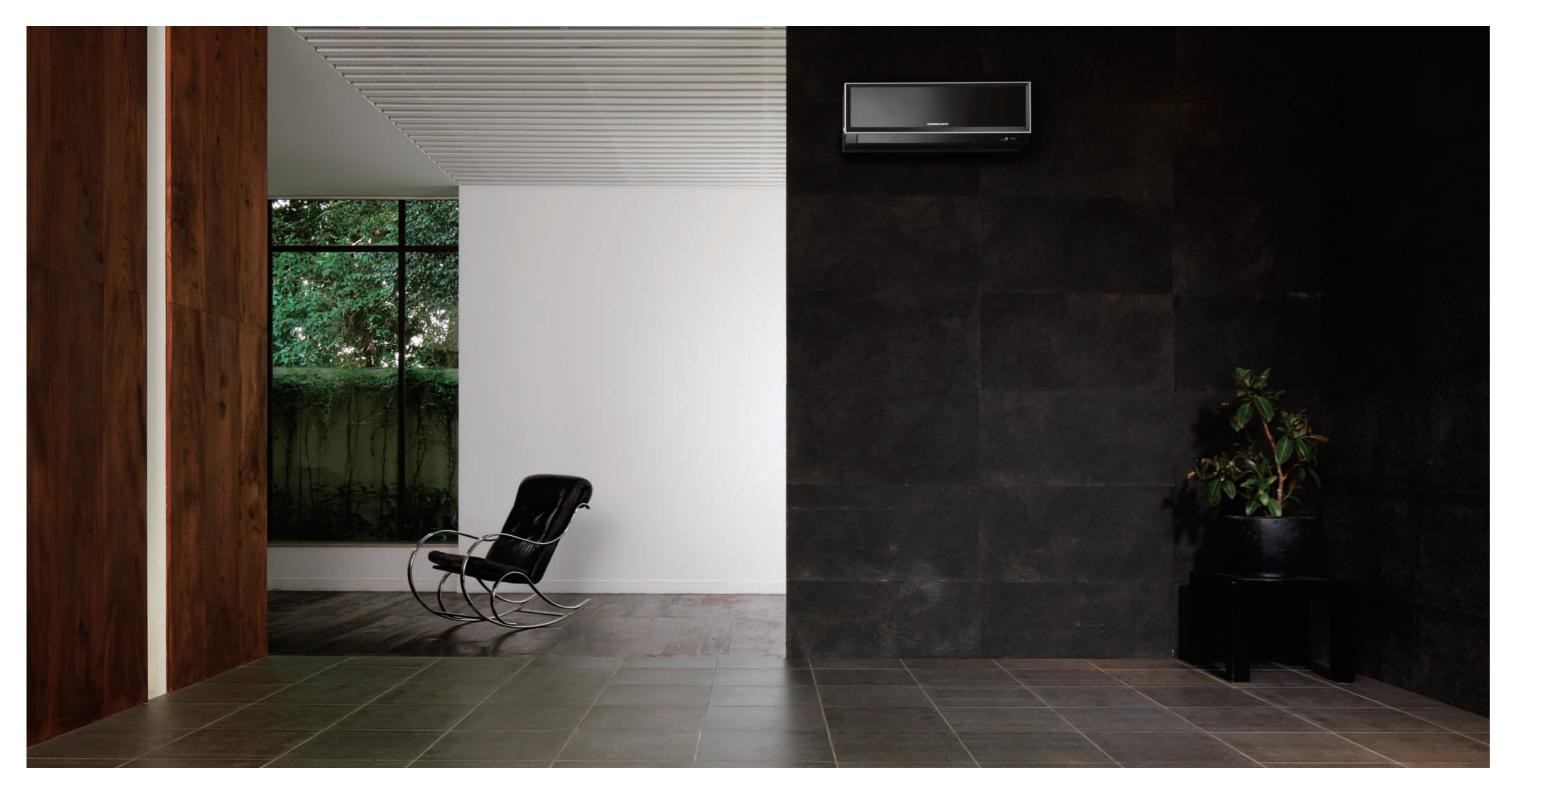

# Stylish Line-up Matches Any Room Décor

Developed to complement modern interior room décor, Kirigamine ZEN air conditioners are available in three colours specially chosen to blend in naturally wherever installed. The streamlined wall-mounted indoor units have eloquent silver-bevelled edges, expressing sophistication and quality. Combining impressively low power consumption and quiet yet powerful performance, these units provide a best-match scenario for diverse interior designs while simultaneously ensuringmaximum room and energy savings.

### black

When it comes to darker interiors, ZEN Black is the answer to matching décor and air conditioning needs. The luxurious black finish resembles that of modern audiovisual equipment, further contributing to high-quality feel and comfortable room environment.