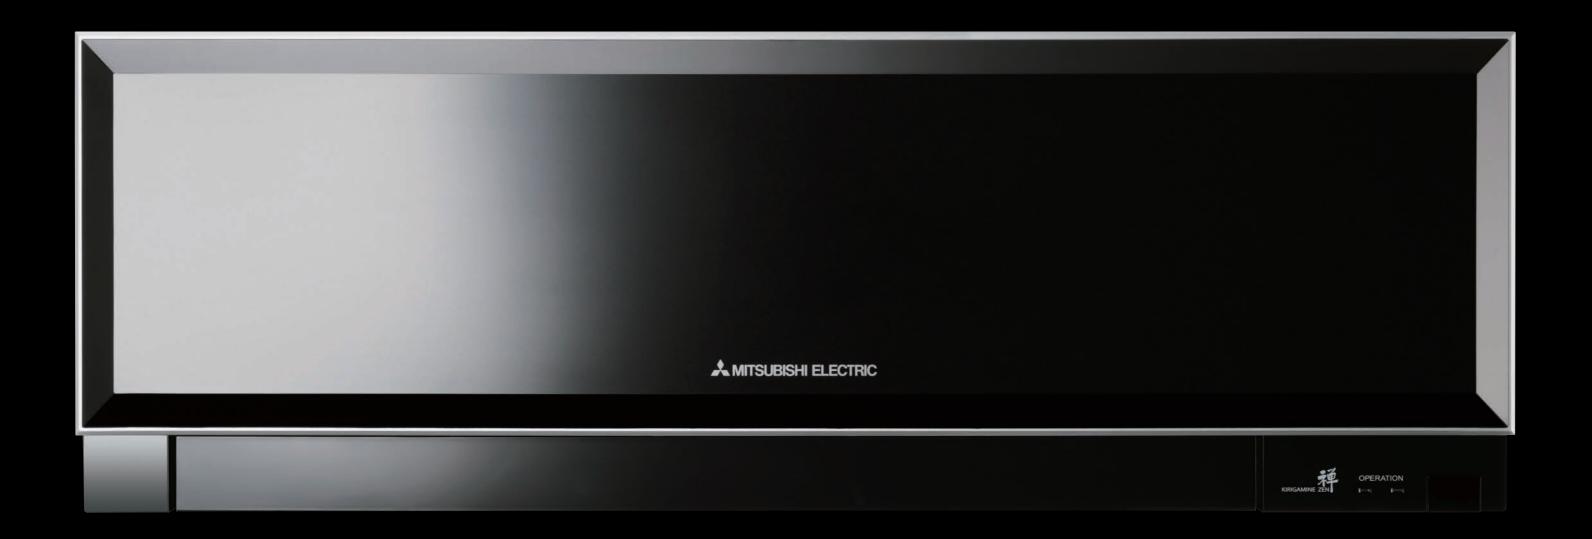

# Stylish Line-up Matches Any Room Décor

Developed to complement modern interior room décor, Kirigamine ZEN air conditioners are available in three colours specially chosen to blend in naturally wherever installed. The streamlined wall-mounted indoor units have eloquent silver-bevelled edges, expressing sophistication and quality. Combining impressively low power consumption and quiet yet powerful performance, these units provide a best-match scenario for diverse interior designs while simultaneously ensuringmaximum room and energy savings.

### black

When it comes to darker interiors, ZEN Black is the answer to matching décor and air conditioning needs. The luxurious black finish resembles that of modern audiovisual equipment, further contributing to high-quality feel and comfortable room environment.

#### Superior Exterior and Operating Design Concept

The indoor unit of the Kirigamine ZEN keeps its amazingly thin form even during operation. The only physical change notable is the movement of the variable vent. As a result, a slim attractive look is maintained.