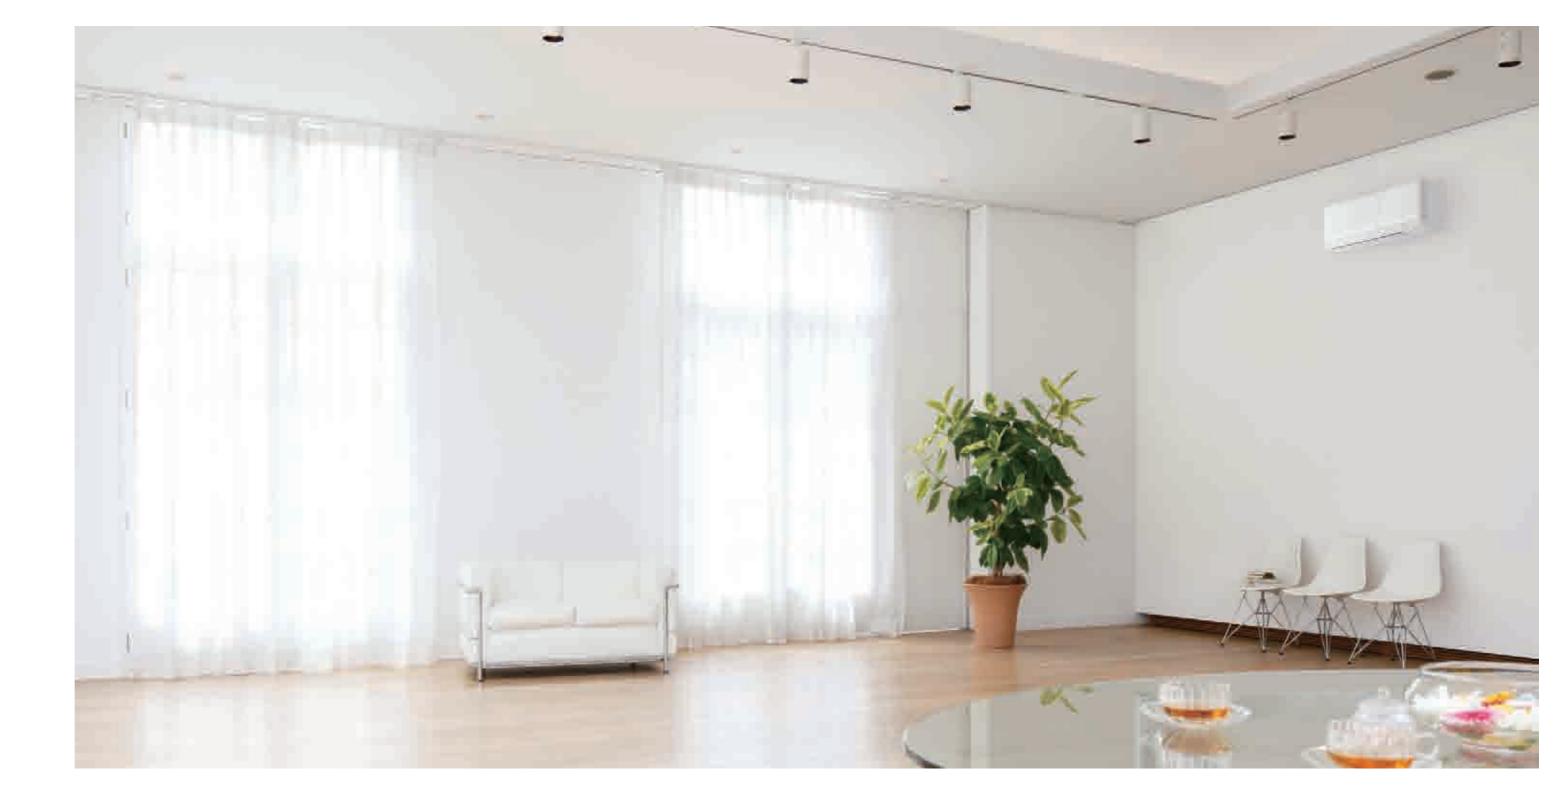

# Stylish Line-up Matches Any Room Décor

Developed to complement modern interior room décor, Kirigamine ZEN air conditioners are available in three colours specially chosen to blend in naturally wherever installed. The streamlined wall-mounted indoor units have eloquent silver-bevelled edges, expressing sophistication and quality. Combining impressively low power consumption and quiet yet powerful performance, these units provide a best-match scenario for diverse interior designs while simultaneously ensuringmaximum room and energy savings.

## white

ZEN White blends in perfectly with light-coloured interiors. The thin, stylish design of the indoor unit is reminiscent of a piece of contemporary art, clearly expressing chic elegance.