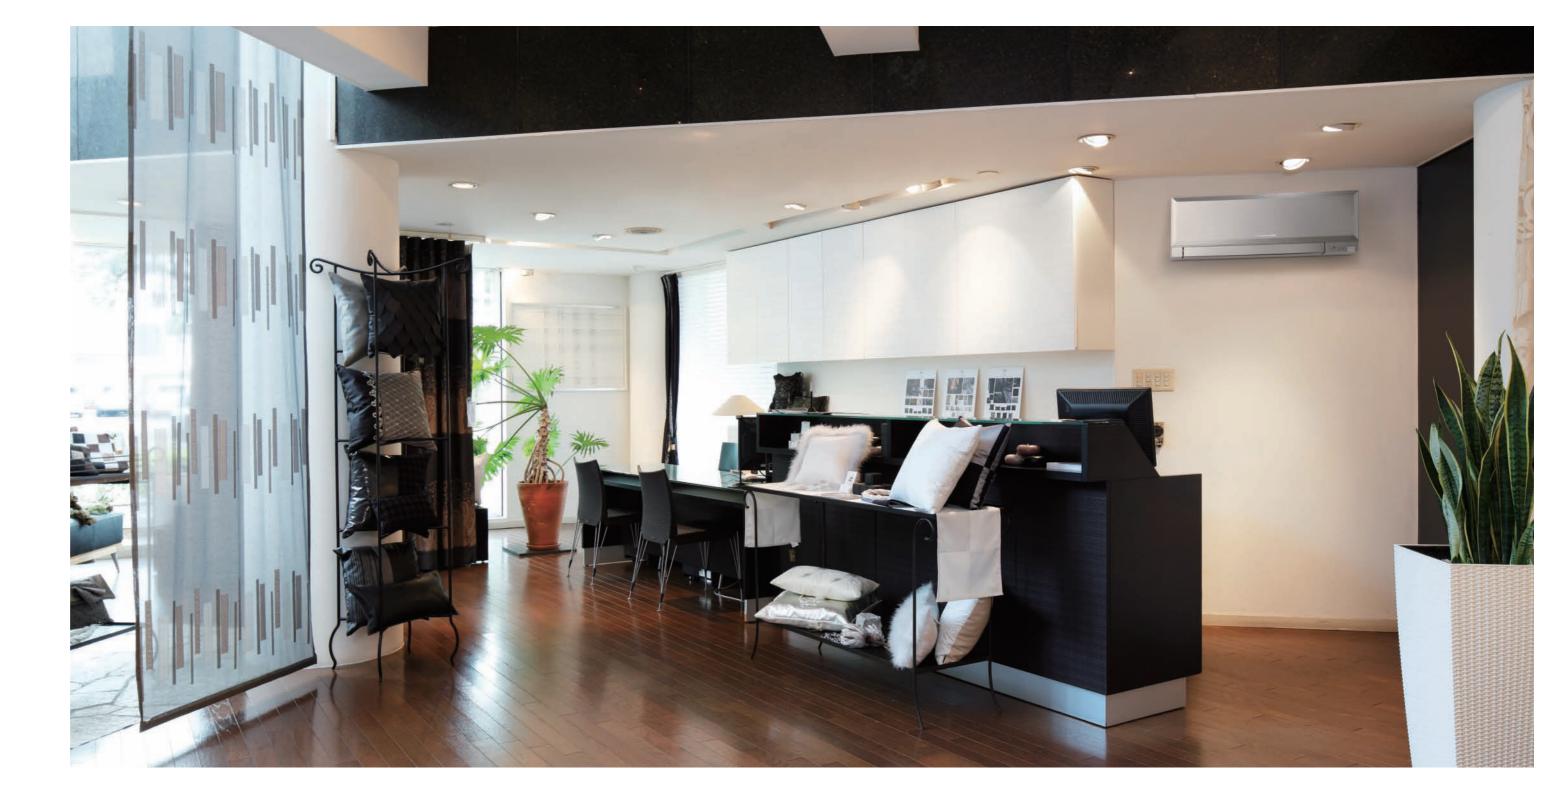

# Stylish Line-up Matches Any Room Décor

Developed to complement modern interior room décor, Kirigamine ZEN air conditioners are available in three colours specially chosen to blend in naturally wherever installed. The streamlined wall-mounted indoor units have eloquent silver-bevelled edges, expressing sophistication and quality. Combining impressively low power consumption and quiet yet powerful performance, these units provide a best-match scenario for diverse interior designs while simultaneously ensuringmaximum room and energy savings.

### silver

ZEN Silver is produced with highly advanced manufacturing processes, including the application of a special film coating to the factory-line finish to produce a stylish modern look. Slim, lustrous and compact, the indoor unit is a welcome accent to any room décor.