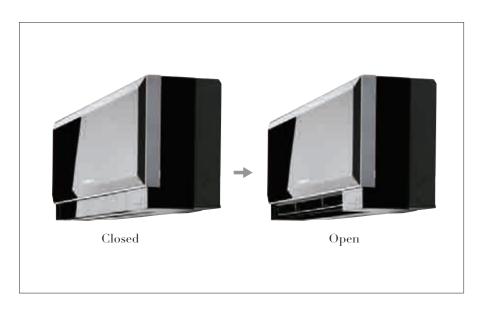

#### Superior Exterior and Operating Design Concept

The indoor unit of the Kirigamine ZEN keeps its amazingly thin form even during operation. The only physical change notable is the movement of the variable vent. As a result, a slim attractive look is maintained.