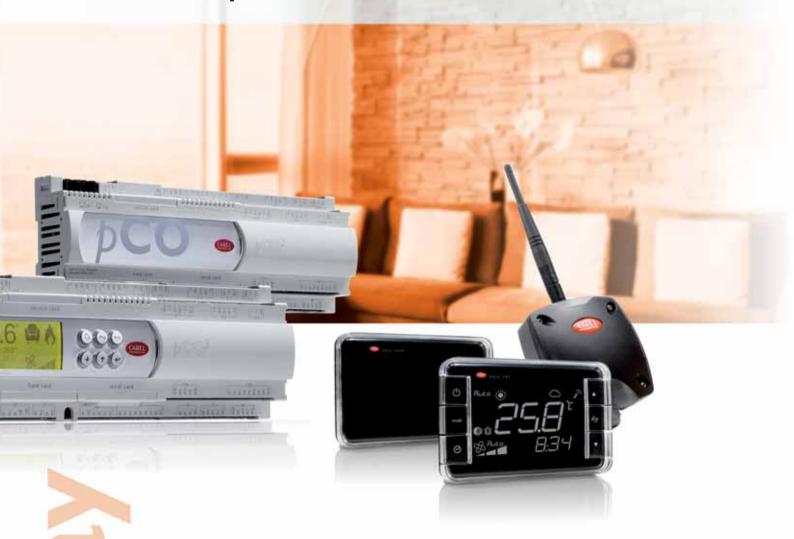

## easy way is made up of:

- A programmable control device (pCO controller) for the management of the entire building, divided into zones, floors etc.
- easy set: an innovative wireless thermostat with built in temperature and humidity sensors.
- easy read: wireless temperature and humidity sensors.
- Access point and repeater.

## Main features:

- Innovative design of the thermostat and the wireless sensor (battery life: 10 years)
- Easy to install (on walls, desktop or hand-held)
- Control of valves in individual zones (energy saving)
- ON/OFF button and time bands with room temperature setting
- Fresh air control for primary air systems
- Applications in geothermal HP, roof top units, hydronic systems for hospitality, residential and light commercial