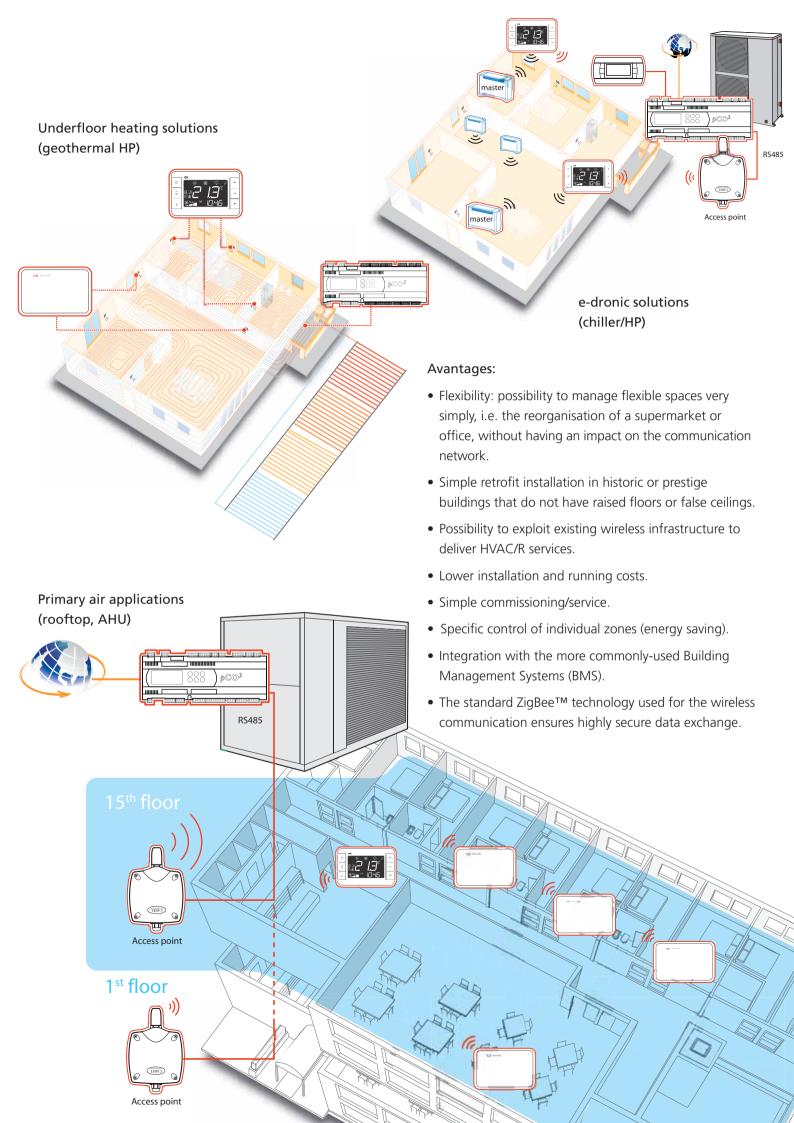

## easy way is made up of:

- A programmable control device (pCO controller) for the management of the entire building, divided into zones, floors etc.
- easy set: an innovative wireless thermostat with built in temperature and humidity sensors.
- easy read: wireless temperature and humidity sensors.
- Access point and repeater.

## Main features:

- Innovative design of the thermostat and the wireless sensor (battery life: 10 years)
- Easy to install (on walls, desktop or hand-held)
- Control of valves in individual zones (energy saving)
- ON/OFF button and time bands with room temperature setting
- Fresh air control for primary air systems
- Applications in geothermal HP, roof top units, hydronic systems for hospitality, residential and light commercial