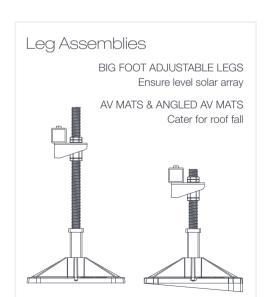

### AV mats

Mats designed to absorb small impediments on roof surface. Optional angled AV mats cater for roof fall.