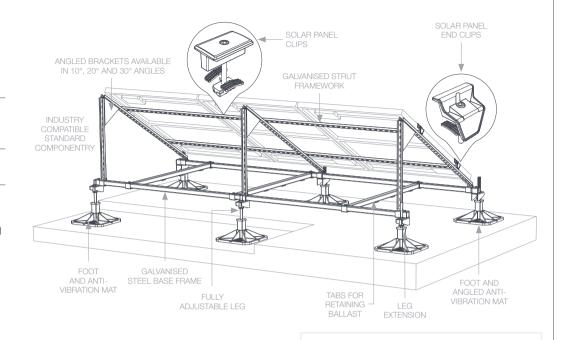

# Typical Application

Big Foot Solar Leg Frame provides a quick to install solution using 600mm x 600mm x 50mm, 40kg paving slabs as ballast (not included). Utilising the Big Foot Feet, this modular system is very versatile with its installation options.

Available in various sizes, angles and height, the slab frameworks can be adapted to suit almost any installation for as many panels as required.

Standard 10°, 20° and 30° panel systems are available from stock. Custom layouts to order.

The hot dipped galvanised steel framework ensure maximum corrosion resistance for all year weather protection.

### Kit Includes

- Big Foot Adjustable Legs and Feet
- Hot dip galvanised base frame
- A-Frames and fixings
- Solar panel clips