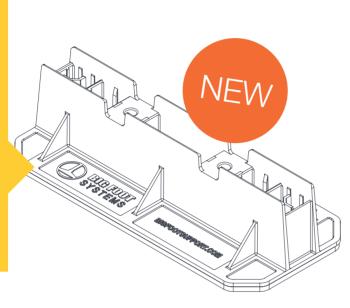

## Big Foot Multi Foot

Non-penetrative supports for pipework, duct and cable tray

The Multi Foot is designed to be a multipurpose support for duct, pipework and cable trays or any combination of these.

This extremely versatile and cost-effective one-piece support is available in two sizes with optional rubber mats or the new integrated mat configuration.

## Multi Foot separates

+44 (0)1323 844 355