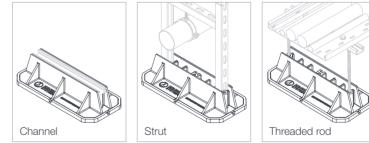

ngs

### MULTI FOOT APPLICATIONS



## Multi Foot separates



+44 (0)1323 844 355

#### PRODUCT INFORMATION

| Model                   | 400mm | 600mm | 400mm Mat | 600mm Mat |
|-------------------------|-------|-------|-----------|-----------|
| Part no.                | B6357 | B6359 | B6358     | B6360     |
| Height (mm)             | 95    | 95    | 10        | 10        |
| Width (mm)              | 180   | 220   | 185       | 225       |
| Length (mm)             | 400   | 600   | 405       | 605       |
| Max. load per foot (kg) | 259   | 474   | -         | -         |
| Packaged weight (kg)    | 1.7   | 2.8   | 2.5       | 4.5       |

bigfootsystems

PLEASE NOTE: Multi Foot is supplied WITHOUT any fixings or fittings

#### MULTI FOOT APPLICATIONS

technical@bigfootsupport.com







e www.bigfootsupport.com





sales@bigfootsupport.com