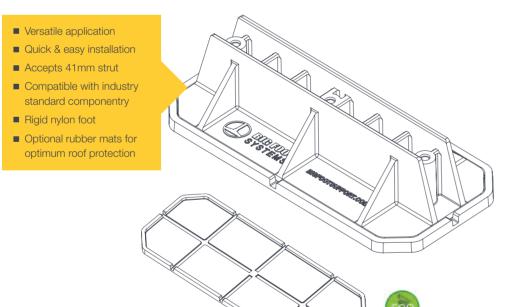

# Multi Foot Packs with adhered mat

- Versatile application
- Quick & easy installation
- Accepts a full range of strut sizes
- Compatible with industry standard componentry
- Rigid nylon foot
- Supplied with adhered rubber mats for optimum roof protection
- Boxed for convenience