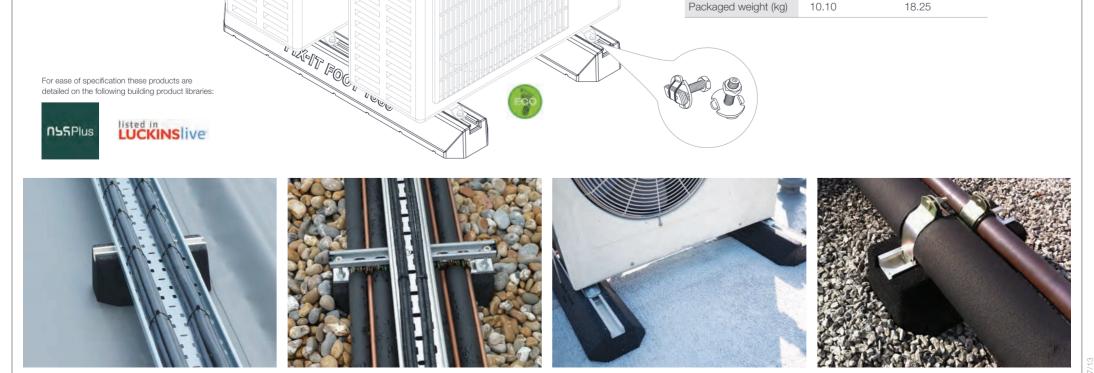

## **PRODUCT INFORMATION**

| Model                  | 600mm   | 1000mm |
|------------------------|---------|--------|
| Part no.               | B9284 🏹 | B9530  |
| Height (mm)            | 95      | 95     |
| Width (mm)             | 180     | 180    |
| Length (mm)            | 600     | 1000   |
| Max. load per kit (kg) | 448     | 590    |
| Packaged weight (kg)   | 10.10   | 18.25  |