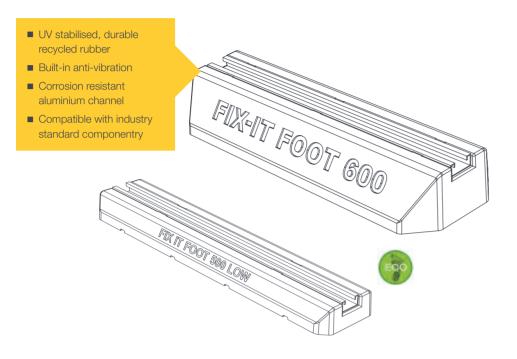

## Big Foot Fix-it Foot

Non-penetrative supports for pipework, duct and cable tray

The seven sizes of Fix-it Foot are a neat and tidy roof top support solution from Big Foot. The feet have 40mm x 20mm aluminium channel recessed into the top face to allow for easy fixing of services. Suitable for pipework, duct and cable tray runs.

The Fix-it Foot is made of durable, recycled rubber, which offers built-in anti-vibration and makes it both economical and environmentally responsible.

## Fix-it Foot

| Model                   | 250     | 400     | 600     | 1000                               |
|-------------------------|---------|---------|---------|------------------------------------|
| Part no.                | B6735   | B6736   | B6737   | B9096                              |
| Height (mm)             | 95      | 95      | 95      | 95                                 |
| Width (mm)              | 180     | 180     | 180     | 180                                |
| Length (mm)             | 250     | 400     | 600     | 1000                               |
| Max. load per foot (kg) | 82      | 128     | 224     | 295                                |
| Packaged weight (kg)    | 2.4     | 3.6     | 7.5     | 9.3                                |
| Model                   | 250 Low | 400 Low | 500 Low | FOOT FLEECES                       |
| Part no.                | B9043   | B9045   | B9368   | Recommended<br>for use on PVC      |
| Height (mm)             | 50      | 50      | 50      | membrane roof                      |
| Width (mm)              | 130     | 130     | 130     | surfaces to                        |
| v lotti (i i i i i)     | 100     | 130     | 130     | in the second second second second |
| Length (mm)             | 250     | 400     | 500     | prevent polymer<br>migration       |
| . ,                     |         |         |         |                                    |