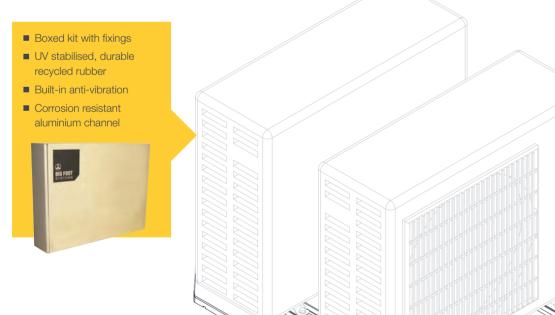

## Fix-it Foot Mini Split Kit

| KIT INCLUDES |     | FOOT FLEECES                                         |
|--------------|-----|------------------------------------------------------|
| Rubber feet  | x 2 | Recommended for use on PVC membrane roof surfaces to |
| Fixing kit   | x 2 | prevent polymer migration                            |