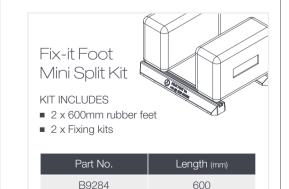

## Technical Information

| Model | Part No. | Height<br><sub>(mm)</sub> | Width<br>(mm) | Length<br>(mm) | Max. Loading per Foot (kg) | Packaged<br>Weight (kg) |
|-------|----------|---------------------------|---------------|----------------|----------------------------|-------------------------|
| 250   | B6735    | 95                        | 180           | 250            | 160                        | 2.3                     |
| 400   | B6736    | 95                        | 180           | 400            | 260                        | 3.7                     |
| 600   | B6737    | 95                        | 220           | 600            | 474                        | 5.5                     |
| 1000  | B9096    | 95                        | 180           | 1000           | 645                        | 9.3                     |
| 250L  | B9043    | 50                        | 130           | 250            | 160                        | 1.2                     |
| 400L  | B9045    | 50                        | 130           | 400            | 260                        | 2.5                     |
| 500L  | B9368    | 50                        | 130           | 500            | 367                        | 4.6                     |