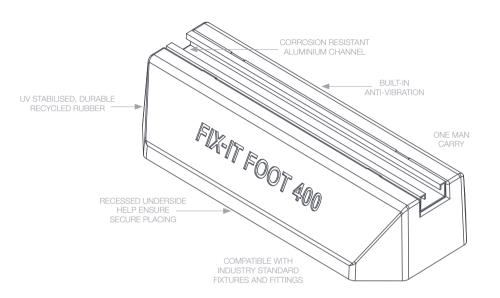

# Typical Application

The seven sizes of Fix-it Foot are a neat and tidy support solution from Big Foot. The feet have 40mm x 20mm aluminium channel recessed into the top face, allowing fixing of the services resting across the feet. Suitable for pipework, duct and cable tray runs.

The recesses in the underside allow for small debris on the roof surface. The Fix-it Foot is made of durable recycled rubber, which offers built-in anti-vibration and makes it both economical and environmentally responsible.

## Fix-it Foot

Big Foot Fix-it Foot feet are a neat and tidy support solution. Made from UV stabilised, recycled rubber with a channel moulded into the top face, allowing fixing of 40mm x 40mm box section or strut.

### METAL PROFILE

Aluminium 40mm x 20mm profile compatible with strut fixings